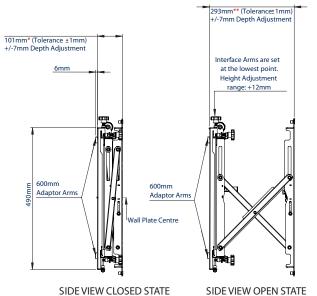

| undutionsed decess in required.     |                                       |                             |  |  |  |  |
|-------------------------------------|---------------------------------------|-----------------------------|--|--|--|--|
| SPECIFICATION                       |                                       |                             |  |  |  |  |
| Recommended screen size             |                                       | 42" - 120"                  |  |  |  |  |
| Min/ Max Load                       |                                       | 70kg to 125kg               |  |  |  |  |
| VESA® compatibility (as standard)   |                                       | 200 x 100 to 400 x 400      |  |  |  |  |
| VESA® compatibility (with adaptors) |                                       | up to <b>600 x 400</b>      |  |  |  |  |
| Flat to wall depth                  | 101mm* (+/-                           | -7mm with micro-adjustment) |  |  |  |  |
| Popped out depth                    | 293mm* (+/-7mm with micro-adjustment) |                             |  |  |  |  |
| Colour                              |                                       | Black                       |  |  |  |  |

\*Please note using the included Interface Adaptor Arms to mount VESA

600 x 400 screens will increase the total depth of the product by 6mm, for a total depth of 107mm, or 299mm whilst popped out (+/-7mm micro-

**REAR VIEW** 

PACKING INFORMATION

\*Total depth increased to **107mm** (+/-7mm micro-adjustment) when using VESA 600 x 400 adaptors \*\*Total depth increased to **299mm** (+/-7mm micro-adjustment) when using VESA 600 x 400 adaptors