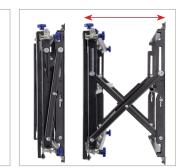

## **HEAVY DUTY POP-OUT FLAT SCREEN** WALL MOUNT

Designed to mount extra-large screens, the heavy duty BT8310XL is capable of mounting screens up to 125kg in both landscape and portrait orientations. With reinforced scissor arms, this wall mount is ideal for mounting the largest sized screens and features an easy to use pop-out function and 8-point micro-adjustment, making installation and alignment into a recessed wall both quick and simple. Access to the rear or sides of the screen for maintenance or cabling is possible through the pop-out feature, with an additional locking kit accessory available (separately) to prevent unauthorised access if required.

### **FEATURES**

- Perfect solution for mounting large heavy duty screens into a recessed wall
- Suitable for landscape or portrait screen mounting
- Push to open / push to close system provides quick and easy service access
- Tool-less micro-adjustments at 8 points for seamless display alignment
- Suitable for both wall or pole mounting
- Integrated cable management
- Locking kit (BT8310-LK) to prevent accidental pop-out of mount is also available
- Safety screws help prevent unauthorised removal of screens
- Includes interface Adaptor Arms as standard for use with screens with VESA 600 x 400 fixings (larger Adaptor Arms are also available)
- All mounting hardware included