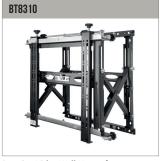

## **HEAVY DUTY POP-OUT FLAT SCREEN** WALL MOUNT

Designed to mount extra-large screens, the heavy duty BT8310XL is capable of mounting screens up to 125kg in both landscape and portrait orientations. With reinforced scissor arms, this wall mount is ideal for mounting the largest sized screens and features an easy to use pop-out function and 8-point micro-adjustment, making installation and alignment into a recessed wall both quick and simple. Access to the rear or sides of the screen for maintenance or cabling is possible through the pop-out feature, with an additional locking kit accessory available (separately) to prevent unauthorised access if required.

### **FEATURES**

- Perfect solution for mounting large heavy duty screens into a recessed wall
- Suitable for landscape or portrait screen mounting
- Push to open / push to close system provides quick and easy service access
- Tool-less micro-adjustments at 8 points for seamless display alignment
- Suitable for both wall or pole mounting
- Integrated cable management
- Locking kit (BT8310-LK) to prevent accidental pop-out of mount is also available
- Safety screws help prevent unauthorised removal of screens
- Includes interface Adaptor Arms as standard for use with screens with VESA 600 x 400 fixings (larger Adaptor Arms are also available)
- All mounting hardware included

Side arms are reinforced to hold heavy loads Push to open / push to close system provides guick and easy service access

Tool-less micro-adjustment at 8 points for seamless display alignment

600 x 400 fixings included as standard