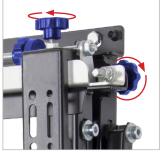

### **FEATURES**

- Perfect solution for mounting large heavy duty screens into a recessed wall
- Suitable for landscape or portrait screen mounting
- Push to open / push to close system provides quick and easy service access
- Tool-less micro-adjustments at 8 points for seamless display alignment
- Suitable for both wall or pole mounting
- Integrated cable management
- Locking kit (BT8310-LK) to prevent accidental pop-out of mount is also available
- Safety screws help prevent unauthorised removal of screens
- Includes interface Adaptor Arms as standard for use with screens with VESA 600 x 400 fixings (larger Adaptor Arms are also available)
- All mounting hardware included

Side arms are reinforced to hold heavy loads Push to open / push to close system provides guick and easy service access

Tool-less micro-adjustment at 8 points for seamless display alignment

600 x 400 fixings included as standard