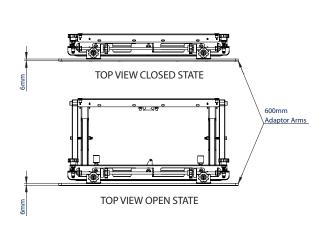

Side arms are reinforced to hold heavy loads Push to open / push to close system provides guick and easy service access

Tool-less micro-adjustment at 8 points for seamless display alignment

600 x 400 fixings included as standard

\*Please note using the included Interface Adaptor Arms to mount VESA

600 x 400 screens will increase the total depth of the product by 6mm, for a total depth of 107mm, or 299mm whilst popped out (+/-7mm micro-