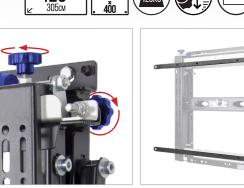

### **FEATURES**

- Perfect solution for mounting large heavy duty screens into a recessed wall
- Suitable for landscape or portrait screen mounting
- Push to open / push to close system provides quick and easy service access
- Tool-less micro-adjustments at 8 points for seamless display alignment
- Suitable for both wall or pole mounting
- Integrated cable management
- Locking kit (BT8310-LK) to prevent accidental pop-out of mount is also available
- Safety screws help prevent unauthorised removal of screens
- Includes interface Adaptor Arms as standard for use with screens with VESA 600 x 400 fixings (larger Adaptor Arms are also available)
- All mounting hardware included

Side arms are reinforced to hold heavy loads Push to open / push to close system provides guick and easy service access

Tool-less micro-adjustment at 8 points for seamless display alignment

600 x 400 fixings included as standard