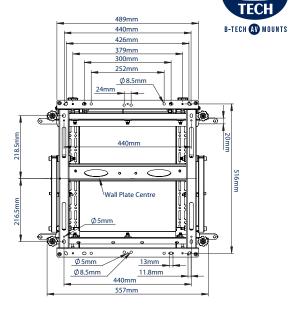

| undutionsed decess in required.     |                                       |                             |  |  |  |  |
|-------------------------------------|---------------------------------------|-----------------------------|--|--|--|--|
| SPECIFICATION                       |                                       |                             |  |  |  |  |
| Recommended screen size             |                                       | 42" - 120"                  |  |  |  |  |
| Min/ Max Load                       |                                       | 70kg to 125kg               |  |  |  |  |
| VESA® compatibility (as standard)   |                                       | 200 x 100 to 400 x 400      |  |  |  |  |
| VESA® compatibility (with adaptors) |                                       | up to <b>600 x 400</b>      |  |  |  |  |
| Flat to wall depth                  | 101mm* (+/-                           | -7mm with micro-adjustment) |  |  |  |  |
| Popped out depth                    | 293mm* (+/-7mm with micro-adjustment) |                             |  |  |  |  |
| Colour                              |                                       | Black                       |  |  |  |  |

\*Please note using the included Interface Adaptor Arms to mount VESA

600 x 400 screens will increase the total depth of the product by 6mm, for a total depth of 107mm, or 299mm whilst popped out (+/-7mm micro-

**REAR VIEW** 

PACKING INFORMATION

\*Total depth increased to **107mm** (+/-7mm micro-adjustment) when using VESA 600 x 400 adaptors \*\*Total depth increased to **299mm** (+/-7mm micro-adjustment) when using VESA 600 x 400 adaptors