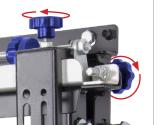

### **FEATURES**

- Perfect solution for mounting large heavy duty screens into a recessed wall
- Suitable for landscape or portrait screen mounting
- Push to open / push to close system provides quick and easy service access
- Tool-less micro-adjustments at 8 points for seamless display alignment
- Suitable for both wall or pole mounting
- Integrated cable management
- Locking kit (BT8310-LK) to prevent accidental pop-out of mount is also available
- Safety screws help prevent unauthorised removal of screens
- Includes interface Adaptor Arms as standard for use with screens with VESA 600 x 400 fixings (larger Adaptor Arms are also available)
- All mounting hardware included

Side arms are reinforced to hold heavy loads Push to open / push to close system provides guick and easy service access

Tool-less micro-adjustment at 8 points for seamless display alignment

600 x 400 fixings included as standard