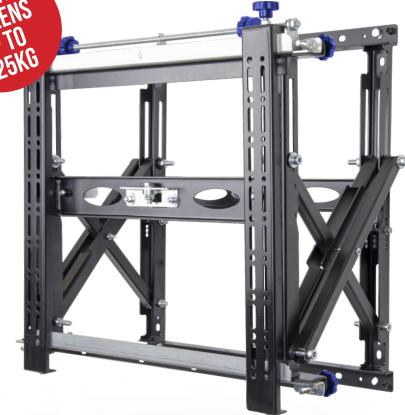

## **HEAVY DUTY POP-OUT FLAT SCREEN** WALL MOUNT

Designed to mount extra-large screens, the heavy duty BT8310XL is capable of mounting screens up to 125kg in both landscape and portrait orientations. With reinforced scissor arms, this wall mount is ideal for mounting the largest sized screens and features an easy to use pop-out function and 8-point micro-adjustment, making installation and alignment into a recessed wall both quick and simple. Access to the rear or sides of the screen for maintenance or cabling is possible through the pop-out feature, with an additional locking kit accessory available (separately) to prevent unauthorised access if required.

### **FEATURES**

- Perfect solution for mounting large heavy duty screens into a recessed wall
- Suitable for landscape or portrait screen mounting
- Push to open / push to close system provides quick and easy service access
- Tool-less micro-adjustments at 8 points for seamless display alignment
- Suitable for both wall or pole mounting
- Integrated cable management
- Locking kit (BT8310-LK) to prevent accidental pop-out of mount is also available
- Safety screws help prevent unauthorised removal of screens
- Includes interface Adaptor Arms as standard for use with screens with VESA 600 x 400 fixings (larger Adaptor Arms are also available)
- All mounting hardware included